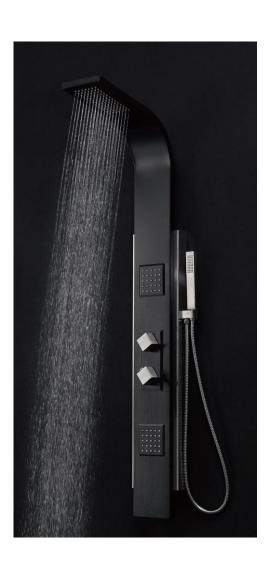

## **Shower Panels**

Model: FA-ST71189

Material: 304 brushed stainless steel

Product size: 57"H x 8"W

Finish: black painting

 Brass faucet: One knob for 3 function diverter and one knob for thermostatic valve, brushed zinc knob

· Certification: cUPC

Brand: NERVAL

Warranty: 1 Year

Features:

Stainless steel shower arm

Square plastic shower head(chrome)

40cm stainless steel water in-let hose

1.5m double lock hand shower hose

Brushed brass hand shower holder on panel

Brushed brass hand shower

Disclaimer: Nerval makes every effort to provide accurate specification data. However, specification may change without notice. Please visit nerval website to see NERVAL'S TERMS AND CONDITONS.