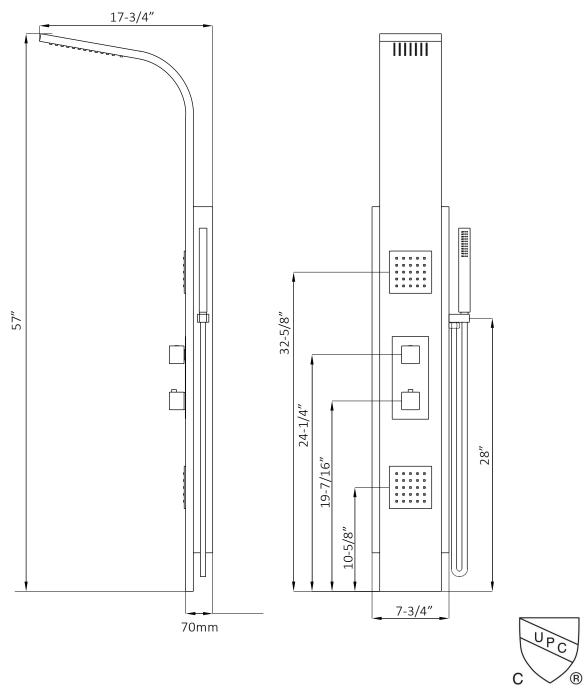

## **Shower Panels**

Model: FA-ST71189

Material: 304 brushed stainless steel

Product size: 57"H x 8"W

Finish: black painting

 Brass faucet: One knob for 3 function diverter and one knob for thermostatic valve, brushed zinc knob

· Certification: cUPC

Brand: NERVAL

Warranty: 1 Year

Features:

Stainless steel shower arm

Square plastic shower head(chrome)

40cm stainless steel water in-let hose

1.5m double lock hand shower hose

Brushed brass hand shower holder on panel

Brushed brass hand shower

Disclaimer: Nerval makes every effort to provide accurate specification data. However, specification may change without notice. Please visit nerval website to see NERVAL'S TERMS AND CONDITONS.